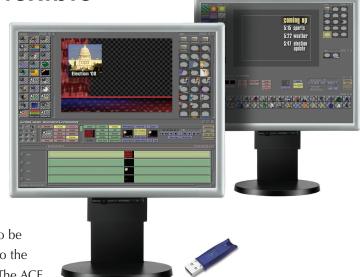

## GlobeCaster ACE Seat License™ increases productivity and flexibility by dividing the workload

The GlobeCaster ACE Seat License<sup>™</sup> — a suite of our titling, animation/compositing, and effects generation software — saves GlobeCaster users time and money by dividing production in an innovative way.

The ACE Seat License permits content such as animations, titling and paint and composting effects to be created on an additional workstation and dropped into the GlobeCaster Host PC content bins broadcast-ready. The ACE Seat License can accelerate the pre-production process by